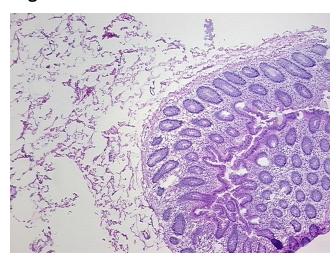

otes from H&E review:

**CASE Diagnosis (from** medical center path

report):

74 Age:

Gender: **Female** 

Race: White or Caucasian OriGene Technologies, Inc.

9620 Medical Center Drive, Ste 200 Rockville, MD 20850, US Phone: +1-888-267-4436 https://www.origene.com techsupport@origene.com EU: info-de@origene.com CN: techsupport@origene.cn



25% mucosa, 25% submucosa, 50% muscle

Adenocarcinoma of colon



**Tumor Grade:** AJCC G2: Moderately differentiated

Minimum Stage

Grouping:

Ш

T (Extent of Primary

Tumor):

Т3

N (Lymph node metastasis):

N1

M (Distant metastasis): MX

**Storage:** Store frozen tissue sections at -80°C.

Stability: All frozen tissue sections are stable for 1 year from date of purchase if stored at -80°C

without repeated freeze/thaws.

## **Product images:**



4x Image



20x Image