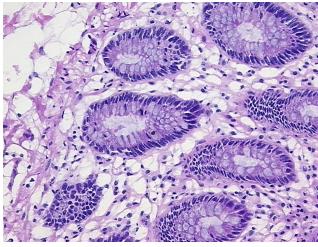

E review:

**CASE Diagnosis (from** medical center path

report):

74 Age:

Gender: **Female** 

Race: White or Caucasian OriGene Technologies, Inc.

9620 Medical Center Drive, Ste 200 Rockville, MD 20850, US Phone: +1-888-267-4436 https://www.origene.com techsupport@origene.com EU: info-de@origene.com CN: techsupport@origene.cn



25% mucosa, 25% submucosa, 50% muscle

Adenocarcinoma of colon



**Tumor Grade:** AJCC G2: Moderately differentiated

Minimum Stage

Grouping:

Ш

T (Extent of Primary

Tumor):

Т3

N (Lymph node metastasis):

N1

M (Distant metastasis): MX

**Storage:** Store frozen tissue sections at -80°C.

Stability: All frozen tissue sections are stable for 1 year from date of purchase if stored at -80°C

without repeated freeze/thaws.

## **Product images:**



4x Image



20x Image