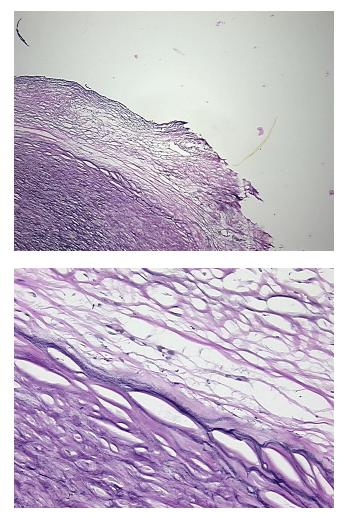

## Frozen Tissue Sections, Artery: carotid

**Frozen Sections** 

Other Disease Atherosclerosis

FR0002198B

CI000007074

Artery: carotid

Artery: carotid

Atherosclerotic plaque

Atherosclerotic plaque

Artery

L

0%

0%

0%

0%

80

## **Product images:**

4x Image

20x Image

This product is to be used for laboratory only. Not for diagnostic or therapeutic use. ©2022 OriGene Technologies, Inc., 9620 Medical Center Drive, Ste 200, Rockville, MD 20850, US