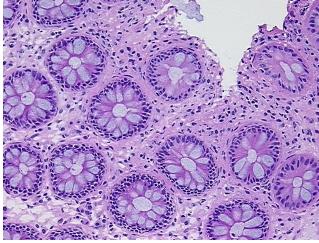

*CASE Diagnosis (from** medical center path

report):

Adenocarcinoma of colon

78 Age: Gender: Male

Race: White or Caucasian



OriGene Technologies, Inc. 9620 Medical Center Drive, Ste 200

CN: techsupport@origene.cn

Rockville, MD 20850, US Phone: +1-888-267-4436 https://www.origene.com techsupport@origene.com EU: info-de@origene.com

#### Frozen Tissue Sections, Colon: sigmoid - CS514084

**Tumor Grade:** AJCC G2: Moderately differentiated

IΙΑ

Т3

Minimum Stage

**Grouping:** 

T (Extent of Primary

Tumor):

N (Lymph node

N0

metastasis):

M (Distant metastasis): MX

Store frozen tissue sections at -80°C. Storage:

Stability: All frozen tissue sections are stable for 1 year from date of purchase if stored at -80°C

without repeated freeze/thaws.

# **Product images:**



4x Image



20x Image