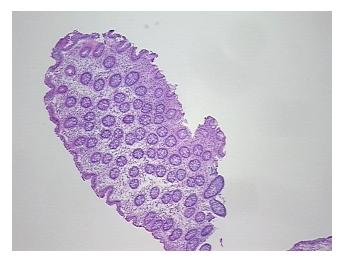

0% muscle

**CASE Diagnosis (from** medical center path

report):

Adenocarcinoma of colon

78 Age: Gender: Male

Race: White or Caucasian



OriGene Technologies, Inc. 9620 Medical Center Drive, Ste 200

CN: techsupport@origene.cn

Rockville, MD 20850, US Phone: +1-888-267-4436 https://www.origene.com techsupport@origene.com EU: info-de@origene.com

#### Frozen Tissue Sections, Colon: sigmoid - CS514084

**Tumor Grade:** AJCC G2: Moderately differentiated

IΙΑ

Т3

Minimum Stage

**Grouping:** 

T (Extent of Primary

Tumor):

N (Lymph node

N0

metastasis):

M (Distant metastasis): MX

Store frozen tissue sections at -80°C. Storage:

Stability: All frozen tissue sections are stable for 1 year from date of purchase if stored at -80°C

without repeated freeze/thaws.

# **Product images:**



4x Image



20x Image