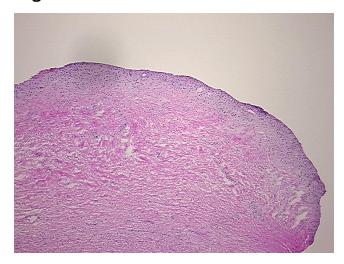

y, endometrial

Normal: 0% Lesional: 100% 0% Tumor: 0%

Tumor Hypo/Acellular

Stroma:

**Tumor Hypercellular** 0%

Stroma:

**Necrosis:** 

**Pathology Verification** notes from H&E review: lesion: 30% endometriotic cyst lining, 70% fibrous wall

**CASE Diagnosis (from** medical center path

report):

Cyst of ovary, endometrial

49 Age:

Gender: Female

Not reported Race:

OriGene Technologies, Inc. 9620 Medical Center Drive, Ste 200

Rockville, MD 20850, US Phone: +1-888-267-4436 https://www.origene.com techsupport@origene.com

EU: info-de@origene.com CN: techsupport@origene.cn



**Storage:** Store frozen tissue sections at -80°C.

Stability: All frozen tissue sections are stable for 1 year from date of purchase if stored at -80°C

without repeated freeze/thaws.

## **Product images:**



4x Image



20x Image