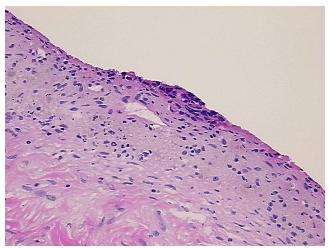

al

Normal: 0% Lesional: 100% 0% Tumor: 0%

Tumor Hypo/Acellular

Stroma:

**Tumor Hypercellular** 0%

Stroma:

**Necrosis:** 

**Pathology Verification** notes from H&E review: lesion: 30% endometriotic cyst lining, 70% fibrous wall

**CASE Diagnosis (from** medical center path

report):

Cyst of ovary, endometrial

49 Age:

Gender: Female

Not reported Race:

OriGene Technologies, Inc. 9620 Medical Center Drive, Ste 200

Rockville, MD 20850, US Phone: +1-888-267-4436 https://www.origene.com techsupport@origene.com

EU: info-de@origene.com CN: techsupport@origene.cn



**Storage:** Store frozen tissue sections at -80°C.

Stability: All frozen tissue sections are stable for 1 year from date of purchase if stored at -80°C

without repeated freeze/thaws.

## **Product images:**



4x Image



20x Image