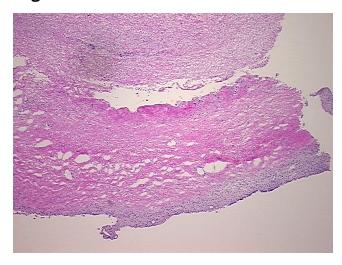

## **Product images:**

4x Image

20x Image

Site of Finding: Ovary: right

Appearance:

Sample Diagnosis (from Pathology Verification):

Cyst of ovary, endometrial

Normal: 0% Lesional: 100% 0% Tumor: 0%

Tumor Hypo/Acellular

Stroma:

**Tumor Hypercellular** 0%

Stroma:

**Necrosis:** 

**Pathology Verification** 

notes from H&E review:

lesion: 20% endometriotic cyst lining, 80% fibrous wall

**CASE Diagnosis (from** medical center path

report):

Cyst of ovary, endometrial