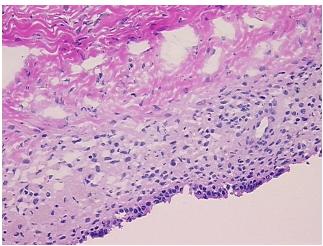

## **Product images:**

4x Image

20x Image

Site of Finding: Ovary: right

Appearance:

Sample Diagnosis (from Pathology Verification):

Cyst of ovary, endometrial

Normal: 0% Lesional: 100% 0% Tumor: 0%

Tumor Hypo/Acellular

Stroma:

**Tumor Hypercellular** 0%

Stroma:

**Necrosis:** 

**Pathology Verification** 

notes from H&E review:

lesion: 20% endometriotic cyst lining, 80% fibrous wall

**CASE Diagnosis (from** medical center path

report):

Cyst of ovary, endometrial