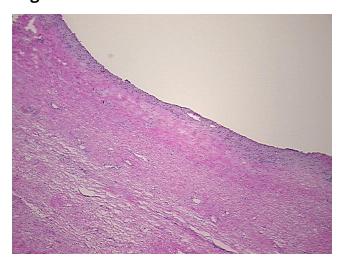

## **Product images:**

4x Image

20x Image

Site of Finding: Ovary: right

Appearance:

Sample Diagnosis (from Pathology Verification):

Cyst of ovary, endometrial

Normal: 0% Lesional: 100% 0% Tumor: 0%

Tumor Hypo/Acellular

Stroma:

**Tumor Hypercellular** 

Stroma:

0%

**Necrosis:** 

**Pathology Verification** notes from H&E review: lesion: 20% endometriotic cyst lining, 80% fibrous wall

**CASE Diagnosis (from** medical center path

report):

Cyst of ovary, endometrial