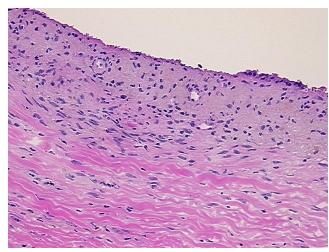

## **Product images:**

4x Image

20x Image

Site of Finding: Ovary: right

Appearance:

Sample Diagnosis (from Pathology Verification):

Cyst of ovary, endometrial

Normal: 0% Lesional: 100% 0% Tumor: 0%

Tumor Hypo/Acellular

Stroma:

**Tumor Hypercellular** 

Stroma:

0%

**Necrosis:** 

**Pathology Verification** notes from H&E review: lesion: 20% endometriotic cyst lining, 80% fibrous wall

**CASE Diagnosis (from** medical center path

report):

Cyst of ovary, endometrial