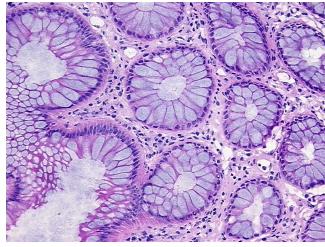

from H&E review:

Adenocarcinoma of colon

5% mucosa, 10% submucosa, 85% muscle

**CASE Diagnosis (from** medical center path

report):

Age:

55

Gender: Female

Race: Not reported

OriGene Technologies, Inc. 9620 Medical Center Drive, Ste 200

CN: techsupport@origene.cn

Rockville, MD 20850, US Phone: +1-888-267-4436 https://www.origene.com techsupport@origene.com EU: info-de@origene.com



**Tumor Grade:** AJCC G2: Moderately differentiated

Minimum Stage

IIIC

Grouping:

T (Extent of Primary

T3

Tumor):

N (Lymph node

N2

metastasis):

M (Distant metastasis): MX

**Storage:** Store frozen tissue sections at -80°C.

Stability: All frozen tissue sections are stable for 1 year from date of purchase if stored at -80°C

without repeated freeze/thaws.

## **Product images:**



4x Image



20x Image