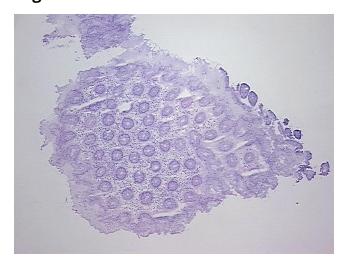

limits

100% Normal: Lesional: 0% 0% Tumor: 0%

Tumor Hypo/Acellular

Stroma:

0%

**Tumor Hypercellular** 

Stroma:

0% **Necrosis:** 

**Pathology Verification** notes from H&E review: Non Tumor Structures: 15% Mucosa, 5% Submucosa, 80% Muscle

**CASE Diagnosis (from** medical center path

report):

Diverticulitis of colon

80 Age:

Gender: Female

Race: Not reported



OriGene Technologies, Inc. 9620 Medical Center Drive, Ste 200

CN: techsupport@origene.cn

Rockville, MD 20850, US Phone: +1-888-267-4436 https://www.origene.com techsupport@origene.com EU: info-de@origene.com



**Storage:** Store frozen tissue sections at -80°C.

Stability: All frozen tissue sections are stable for 1 year from date of purchase if stored at -80°C

without repeated freeze/thaws.

## **Product images:**



4x Image



20x Image