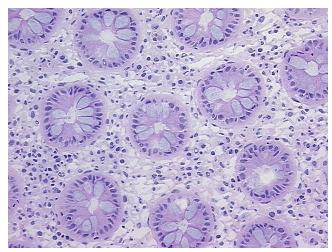

% Normal: Lesional: 0% 0% Tumor: 0%

Tumor Hypo/Acellular

Stroma:

0%

**Tumor Hypercellular** 

Stroma:

0% **Necrosis:** 

**Pathology Verification** notes from H&E review: Non Tumor Structures: 15% Mucosa, 5% Submucosa, 80% Muscle

**CASE Diagnosis (from** medical center path

report):

Diverticulitis of colon

80 Age:

Gender: Female

Race: Not reported



OriGene Technologies, Inc. 9620 Medical Center Drive, Ste 200

CN: techsupport@origene.cn

Rockville, MD 20850, US Phone: +1-888-267-4436 https://www.origene.com techsupport@origene.com EU: info-de@origene.com



**Storage:** Store frozen tissue sections at -80°C.

Stability: All frozen tissue sections are stable for 1 year from date of purchase if stored at -80°C

without repeated freeze/thaws.

## **Product images:**



4x Image



20x Image