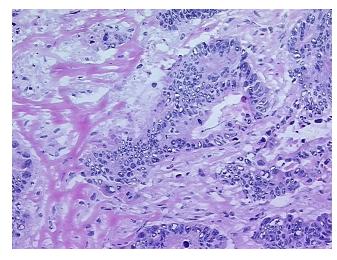

:

65%

Tumor Hypercellular

Stroma:

0%

Necrosis:

CASE Diagnosis (from

medical center path

report):

Adenocarcinoma of gall bladder

Age: 44

Gender: Female

Race: Not reported

**Tumor Grade:** AJCC G2: Moderately differentiated



**OriGene Technologies, Inc.** 9620 Medical Center Drive, Ste 200

CN: techsupport@origene.cn

Rockville, MD 20850, US Phone: +1-888-267-4436 https://www.origene.com techsupport@origene.com EU: info-de@origene.com Minimum Stage Grouping:

IVA

T4

T (Extent of Primary

M (Distant metastasis):

Tumor):

N (Lymph node

N0

metastasis):

MX

Storage:

Store frozen tissue sections at -80°C.

Stability:

All frozen tissue sections are stable for 1 year from date of purchase if stored at -80°C

without repeated freeze/thaws.

## **Product images:**



4x Image



20x Image