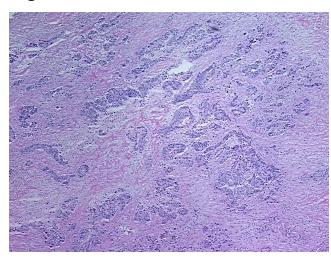

ular

Stroma:

65%

Tumor Hypercellular

Stroma:

0%

Necrosis:

CASE Diagnosis (from

medical center path

report):

Adenocarcinoma of gall bladder

Age: 44

Gender: Female

Race: Not reported

**Tumor Grade:** AJCC G2: Moderately differentiated



**OriGene Technologies, Inc.** 9620 Medical Center Drive, Ste 200

CN: techsupport@origene.cn

Rockville, MD 20850, US Phone: +1-888-267-4436 https://www.origene.com techsupport@origene.com EU: info-de@origene.com Minimum Stage Grouping:

IVA

T4

T (Extent of Primary

M (Distant metastasis):

Tumor):

N (Lymph node

N0

metastasis):

MX

Storage:

Store frozen tissue sections at -80°C.

Stability:

All frozen tissue sections are stable for 1 year from date of purchase if stored at -80°C

without repeated freeze/thaws.

## **Product images:**



4x Image



20x Image