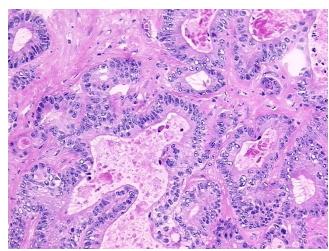

## **Product images:**

4x Image

20x Image

Site of Finding: Liver

Т Appearance:

Sample Diagnosis (from

Pathology Verification):

Adenocarcinoma of colon, metastatic

0% Normal:

Lesional: 0%

60% Tumor:

Tumor Hypo/Acellular

Stroma:

**Tumor Hypercellular** 

Stroma:

0%

30%

**Necrosis:** 10%

**CASE Diagnosis (from** 