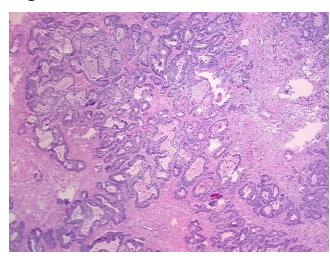

## **Product images:**

4x Image

20x Image

Site of Finding: Liver

Т Appearance:

Sample Diagnosis (from

Pathology Verification):

Adenocarcinoma of colon, metastatic

0% Normal:

Lesional: 0%

60% Tumor:

Tumor Hypo/Acellular

Stroma:

**Tumor Hypercellular** 

Stroma:

0%

30%

**Necrosis:** 10%

**CASE Diagnosis (from** 