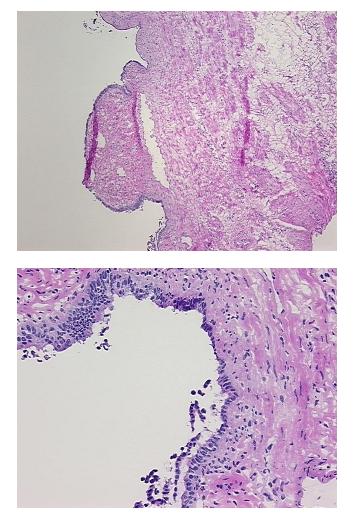

| Product Type:                                           | Frozen Sections                                  |
|---------------------------------------------------------|--------------------------------------------------|
| Disease State:                                          | Other Disease                                    |
| Diagnosis Category:                                     | Cysts                                            |
| Tissue:                                                 | Ovary                                            |
| Frozen Sample ID:                                       | FR5B336C4D                                       |
| Case ID:                                                | CI000007031                                      |
| Tissue of Origin:                                       | Ovary: left                                      |
| Site of Finding:                                        | Ovary: left                                      |
| Appearance:                                             | L                                                |
| Sample Diagnosis (from<br>Pathology Verification):      | Cyst of ovary, serous                            |
| Normal:                                                 | 0%                                               |
| Lesional:                                               | 100%                                             |
| Tumor:                                                  | 0%                                               |
| Tumor Hypo/Acellular<br>Stroma:                         | 0%                                               |
| Tumor Hypercellular<br>Stroma:                          | 0%                                               |
| Necrosis:                                               | 0%                                               |
| Pathology Verification<br>notes from H&E review:        | Non Tumor Structures: 20% Epithelium, 80% Stroma |
| CASE Diagnosis (from<br>medical center path<br>report): | Cyst of ovary, serous                            |
| Age:                                                    | 59                                               |
| Gender:                                                 | Female                                           |
| Race:                                                   | White or Caucasian                               |

## Product images:

4x Image

20x Image

This product is to be used for laboratory only. Not for diagnostic or therapeutic use. ©2022 OriGene Technologies, Inc., 9620 Medical Center Drive, Ste 200, Rockville, MD 20850, US