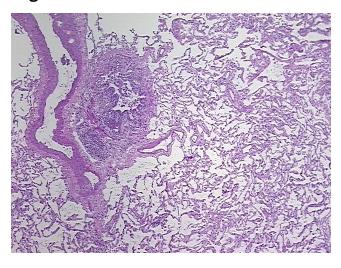

## **Product data:**

**Product Type:** Frozen Sections

**Disease State:** Normal Normal **Diagnosis Category:** Tissue:

Frozen Sample ID: FR5B336AFD Case ID: CI0000007017

Tissue of Origin: Lung Site of Finding: Lung Appearance:

Sample Diagnosis (from Pathology Verification):

Within normal limits

Normal: 100% Lesional: 0% 0% Tumor: 0%

Tumor Hypo/Acellular

Stroma:

**Tumor Hypercellular** 

Stroma:

0%

**Necrosis:** 

**Pathology Verification** notes from H&E review:

**CASE Diagnosis (from** medical center path

report):

Adenocarcinoma of lung

80% alveoli, 5% bronchi and 15% fibrovascular septa

72 Age: Gender: Male

## **Product images:**

4x Image

20x Image