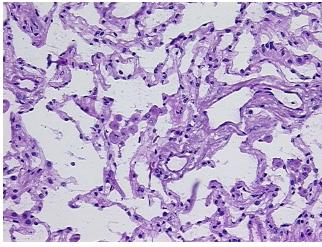

## **Product data:**

**Product Type:** Frozen Sections

**Disease State:** Normal Normal **Diagnosis Category:** Tissue:

Frozen Sample ID: FR5B336AFD Case ID: CI0000007017

Tissue of Origin: Lung Site of Finding: Lung Appearance:

Sample Diagnosis (from Pathology Verification):

Within normal limits

Normal: 100% Lesional: 0% 0% Tumor: 0%

Tumor Hypo/Acellular

Stroma:

**Tumor Hypercellular** 

Stroma:

0%

**Necrosis:** 

**Pathology Verification** notes from H&E review:

**CASE Diagnosis (from** medical center path

report):

Adenocarcinoma of lung

80% alveoli, 5% bronchi and 15% fibrovascular septa

72 Age: Gender: Male

## **Product images:**

4x Image

20x Image