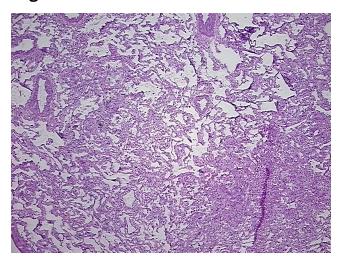

**Pathology Verification** notes from H&E review: 80% alveoli, 2% bronchioles, 18% fibrovascular septae; lung with diffuse interstitial fibrosis

**CASE Diagnosis (from** medical center path

report):

Adenocarcinoma of lung

## **Product images:**

4x Image

20x Image