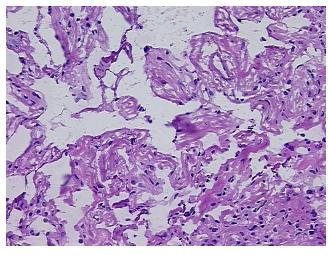

**Pathology Verification** notes from H&E review: 80% alveoli, 2% bronchioles, 18% fibrovascular septae; lung with diffuse interstitial fibrosis

**CASE Diagnosis (from** medical center path

report):

Adenocarcinoma of lung

## **Product images:**

4x Image

20x Image