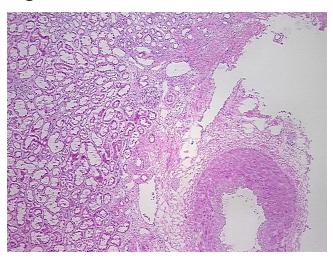

mal: 90% medulla, 10% cortex

CASE Diagnosis (from medical center path

report):

Nephroma, cystic, malignant

**Age:** 43

**Gender:** Female

Race: Black or African American



**OriGene Technologies, Inc.** 9620 Medical Center Drive, Ste 200

CN: techsupport@origene.cn

Rockville, MD 20850, US Phone: +1-888-267-4436 https://www.origene.com techsupport@origene.com EU: info-de@origene.com



Tumor Grade: Not Reported

Minimum Stage

Not Reported

Grouping:

T (Extent of Primary

Tumor):

Not Reported

N (Lymph node

Not Reported

metastasis):

M (Distant metastasis): Not Reported

**Storage:** Store frozen tissue sections at -80°C.

Stability: All frozen tissue sections are stable for 1 year from date of purchase if stored at -80°C

without repeated freeze/thaws.

## **Product images:**



4x Image



20x Image