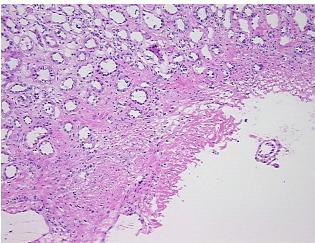

ulla, 10% cortex

CASE Diagnosis (from medical center path

report):

Nephroma, cystic, malignant

**Age:** 43

**Gender:** Female

Race: Black or African American



**OriGene Technologies, Inc.** 9620 Medical Center Drive, Ste 200

CN: techsupport@origene.cn

Rockville, MD 20850, US Phone: +1-888-267-4436 https://www.origene.com techsupport@origene.com EU: info-de@origene.com



Tumor Grade: Not Reported

Minimum Stage

Not Reported

Grouping:

T (Extent of Primary

Tumor):

Not Reported

N (Lymph node

Not Reported

metastasis):

M (Distant metastasis): Not Reported

**Storage:** Store frozen tissue sections at -80°C.

Stability: All frozen tissue sections are stable for 1 year from date of purchase if stored at -80°C

without repeated freeze/thaws.

## **Product images:**



4x Image



20x Image