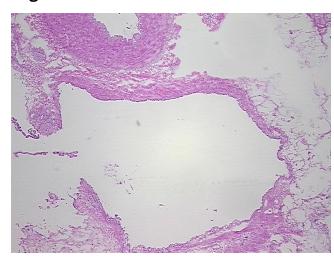

mal: 90% medulla, 10% cortex

CASE Diagnosis (from medical center path

report):

Nephroma, cystic, malignant

**Age:** 43

**Gender:** Female

Race: Black or African American



**OriGene Technologies, Inc.** 9620 Medical Center Drive, Ste 200

CN: techsupport@origene.cn

Rockville, MD 20850, US Phone: +1-888-267-4436 https://www.origene.com techsupport@origene.com EU: info-de@origene.com



Tumor Grade: Not Reported

Minimum Stage

Not Reported

Grouping:

T (Extent of Primary

Tumor):

Not Reported

N (Lymph node

Not Reported

metastasis):

M (Distant metastasis): Not Reported

**Storage:** Store frozen tissue sections at -80°C.

Stability: All frozen tissue sections are stable for 1 year from date of purchase if stored at -80°C

without repeated freeze/thaws.

## **Product images:**



4x Image



20x Image