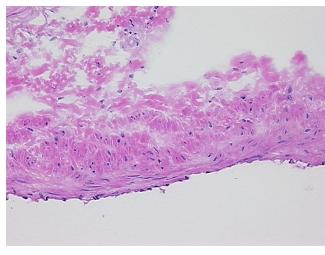

ulla, 10% cortex

CASE Diagnosis (from medical center path

report):

Nephroma, cystic, malignant

**Age:** 43

**Gender:** Female

Race: Black or African American



**OriGene Technologies, Inc.** 9620 Medical Center Drive, Ste 200

CN: techsupport@origene.cn

Rockville, MD 20850, US Phone: +1-888-267-4436 https://www.origene.com techsupport@origene.com EU: info-de@origene.com



Tumor Grade: Not Reported

Minimum Stage

Not Reported

Grouping:

T (Extent of Primary

Tumor):

Not Reported

N (Lymph node

Not Reported

metastasis):

M (Distant metastasis): Not Reported

**Storage:** Store frozen tissue sections at -80°C.

Stability: All frozen tissue sections are stable for 1 year from date of purchase if stored at -80°C

without repeated freeze/thaws.

## **Product images:**



4x Image



20x Image