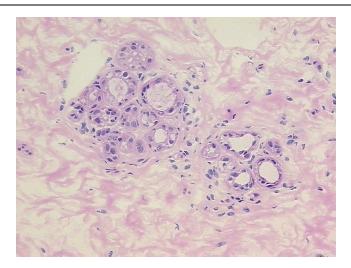

al Center Drive, Ste 200

CN: techsupport@origene.cn

Rockville, MD 20850, US Phone: +1-888-267-4436 https://www.origene.com techsupport@origene.com EU: info-de@origene.com



**Tumor Grade:** NSABP Grade: Nuclear 3 of 3 & Histologic 3 of 3

Minimum Stage

Grouping:

IIIA

T (Extent of Primary

i (Exterit or F

T2

Tumor):

N (Lymph node

N2a

metastasis):

M (Distant metastasis): MX

Diagnostic Test Results: Progesterone receptor ~ PR! by IHC,Borderline; Estrogen receptor ~ ER! by IHC,Positive; S-

phase fraction ~ SPF,High; HER2 ~ ERBB2 ~ Neu! by IHC,Positive, weak

**Storage:** Store frozen tissue sections at -80°C.

Stability: All frozen tissue sections are stable for 1 year from date of purchase if stored at -80°C

without repeated freeze/thaws.

## **Product images:**



4x Image





20x Image