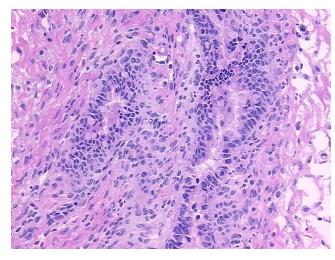

lular** 

Stroma:

0% **Necrosis:** 

**CASE Diagnosis (from** medical center path

report):

Tumor of ovary, mucinous, borderline

61 Age:

Gender: **Female** 

Race: White or Caucasian

**Tumor Grade:** AJCC GB: Borderline malignancy



OriGene Technologies, Inc. 9620 Medical Center Drive, Ste 200

CN: techsupport@origene.cn

Rockville, MD 20850, US Phone: +1-888-267-4436 https://www.origene.com techsupport@origene.com EU: info-de@origene.com



Minimum Stage Grouping:

IΑ

T1a

T (Extent of Primary

Tumor):

N (Lymph node NX

metastasis):

M (Distant metastasis): MX

**Storage:** Store frozen tissue sections at -80°C.

Stability: All frozen tissue sections are stable for 1 year from date of purchase if stored at -80°C

without repeated freeze/thaws.

## **Product images:**



4x Image



20x Image