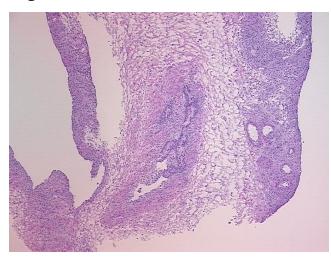

mor Hypercellular** 

Stroma:

0% **Necrosis:** 

**CASE Diagnosis (from** medical center path

report):

Tumor of ovary, mucinous, borderline

61 Age:

Gender: **Female** 

Race: White or Caucasian

**Tumor Grade:** AJCC GB: Borderline malignancy



OriGene Technologies, Inc. 9620 Medical Center Drive, Ste 200

CN: techsupport@origene.cn

Rockville, MD 20850, US Phone: +1-888-267-4436 https://www.origene.com techsupport@origene.com EU: info-de@origene.com



Minimum Stage Grouping:

IΑ

T1a

T (Extent of Primary

Tumor):

N (Lymph node NX

metastasis):

M (Distant metastasis): MX

**Storage:** Store frozen tissue sections at -80°C.

Stability: All frozen tissue sections are stable for 1 year from date of purchase if stored at -80°C

without repeated freeze/thaws.

## **Product images:**



4x Image



20x Image