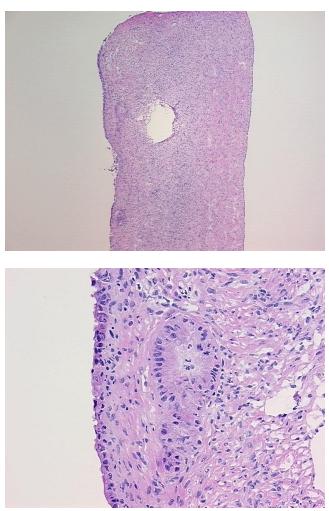

#### **Product data:**

**Product Type: Frozen Sections Disease State:** Other Disease Borderline Ovarian Tumor **Diagnosis Category:** Tissue: Ovary Frozen Sample ID: FR0001FDDC Case ID: CI000006981 **Tissue of Origin:** Ovary: left Site of Finding: Ovary: left Т Appearance: Tumor of ovary, mucinous, borderline Sample Diagnosis (from Pathology Verification): 80% Normal: Lesional: 0% 10% Tumor: Tumor Hypo/Acellular 0% Stroma: **Tumor Hypercellular** 10% Stroma: 0% Necrosis: **Pathology Verification** normal: 90% ovarian stroma, 10% hilar vessels notes from H&E review: CASE Diagnosis (from Tumor of ovary, mucinous, borderline medical center path report): 61 Age: Gender: Female Race: White or Caucasian

## Product images:

4x Image

20x Image

This product is to be used for laboratory only. Not for diagnostic or therapeutic use. ©2022 OriGene Technologies, Inc., 9620 Medical Center Drive, Ste 200, Rockville, MD 20850, US