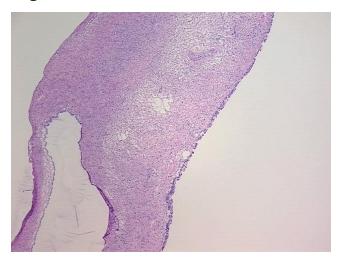

*CASE Diagnosis (from** medical center path

report):

Tumor of ovary, mucinous, borderline

normal: 90% ovarian stroma, 10% hilar vessels

61 Age:

Gender: **Female** 

Race: White or Caucasian



OriGene Technologies, Inc. 9620 Medical Center Drive, Ste 200

CN: techsupport@origene.cn

Rockville, MD 20850, US Phone: +1-888-267-4436 https://www.origene.com techsupport@origene.com EU: info-de@origene.com



**Tumor Grade:** AJCC GB: Borderline malignancy

Minimum Stage

**Grouping:** 

IΑ

T (Extent of Primary

Tumor):

T1a

N (Lymph node

NX

metastasis):

MX

M (Distant metastasis):

Store frozen tissue sections at -80°C. Storage:

Stability: All frozen tissue sections are stable for 1 year from date of purchase if stored at -80°C

without repeated freeze/thaws.

## **Product images:**



4x Image



20x Image