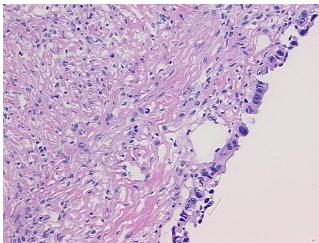

sis (from** medical center path

report):

Tumor of ovary, mucinous, borderline

normal: 90% ovarian stroma, 10% hilar vessels

61 Age:

Gender: **Female** 

Race: White or Caucasian



OriGene Technologies, Inc. 9620 Medical Center Drive, Ste 200

CN: techsupport@origene.cn

Rockville, MD 20850, US Phone: +1-888-267-4436 https://www.origene.com techsupport@origene.com EU: info-de@origene.com



**Tumor Grade:** AJCC GB: Borderline malignancy

Minimum Stage

**Grouping:** 

IΑ

T (Extent of Primary

Tumor):

T1a

N (Lymph node

NX

metastasis):

MX

M (Distant metastasis):

Store frozen tissue sections at -80°C. Storage:

Stability: All frozen tissue sections are stable for 1 year from date of purchase if stored at -80°C

without repeated freeze/thaws.

## **Product images:**



4x Image



20x Image