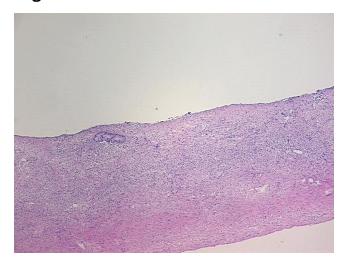

rmal: 100% ovarian stroma, 0% hilar vessels

**CASE Diagnosis (from** medical center path

report):

Tumor of ovary, mucinous, borderline

61 Age:

Gender: **Female** 

Race: White or Caucasian



OriGene Technologies, Inc. 9620 Medical Center Drive, Ste 200

CN: techsupport@origene.cn

Rockville, MD 20850, US Phone: +1-888-267-4436 https://www.origene.com techsupport@origene.com EU: info-de@origene.com



**Tumor Grade:** AJCC GB: Borderline malignancy

Minimum Stage

**Grouping:** 

IΑ

T (Extent of Primary

Tumor):

T1a

N (Lymph node metastasis):

NX

M (Distant metastasis):

MX

Storage:

Store frozen tissue sections at -80°C.

Stability:

All frozen tissue sections are stable for 1 year from date of purchase if stored at -80°C

without repeated freeze/thaws.

## **Product images:**



4x Image



20x Image