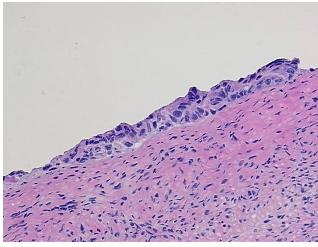

varian stroma, 0% hilar vessels

**CASE Diagnosis (from** medical center path

report):

Tumor of ovary, mucinous, borderline

61 Age:

Gender: **Female** 

Race: White or Caucasian



OriGene Technologies, Inc. 9620 Medical Center Drive, Ste 200

CN: techsupport@origene.cn

Rockville, MD 20850, US Phone: +1-888-267-4436 https://www.origene.com techsupport@origene.com EU: info-de@origene.com



**Tumor Grade:** AJCC GB: Borderline malignancy

Minimum Stage

**Grouping:** 

IΑ

T (Extent of Primary

Tumor):

T1a

N (Lymph node metastasis):

NX

M (Distant metastasis):

MX

Storage:

Store frozen tissue sections at -80°C.

Stability:

All frozen tissue sections are stable for 1 year from date of purchase if stored at -80°C

without repeated freeze/thaws.

## **Product images:**



4x Image



20x Image