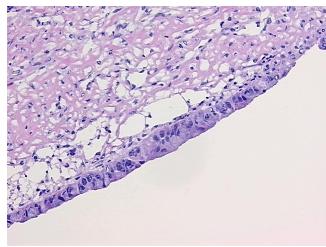

osis (from** medical center path

report):

Tumor of ovary, mucinous, borderline

normal: 100% ovarian stroma, 0% hilar vessels

61 Age:

Gender: **Female** 

Race: White or Caucasian



OriGene Technologies, Inc. 9620 Medical Center Drive, Ste 200

CN: techsupport@origene.cn

Rockville, MD 20850, US Phone: +1-888-267-4436 https://www.origene.com techsupport@origene.com EU: info-de@origene.com



**Tumor Grade:** AJCC GB: Borderline malignancy

Minimum Stage

IΑ

**Grouping:** 

T (Extent of Primary

Tumor):

T1a

N (Lymph node

NX

metastasis):

M (Distant metastasis): MX

Storage: Store frozen tissue sections at -80°C.

Stability: All frozen tissue sections are stable for 1 year from date of purchase if stored at -80°C

without repeated freeze/thaws.

## **Product images:**



4x Image



20x Image