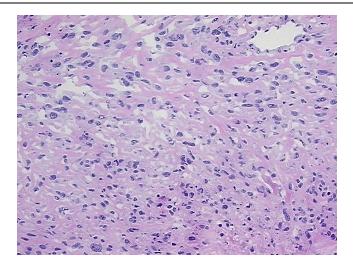

6 https://www.origene.com techsupport@origene.com EU: info-de@origene.com

Undifferentiated sarcoma with focal smooth muscle differentiation.



**Tumor Grade:** AJCC G4: Undifferentiated

Minimum Stage

Grouping:

Ш

T (Extent of Primary

Tumor):

T2

N (Lymph node

NX

metastasis):

M (Distant metastasis): MX

**Diagnostic Test Results:** Alpha-1-Antitrypsin ~ A-AT,Positive, focal; Cytokeratin (Pan) ~ Keratin, Pan! by IHC,Negative;

Smooth muscle actin ~ SMA ~ Alpha-SMA! by IHC, Positive, focal; Desmin! by IHC, Negative;

MSA ~ Muscle Specific Actin,Positive, focal

**Storage:** Store frozen tissue sections at -80°C.

Stability: All frozen tissue sections are stable for 1 year from date of purchase if stored at -80°C

without repeated freeze/thaws.

## **Product images:**



4x Image





20x Image