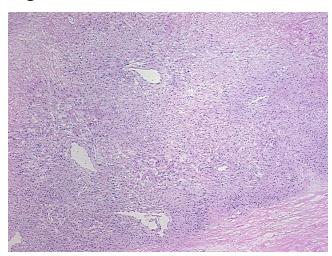

+1-888-267-4436 https://www.origene.com techsupport@origene.com EU: info-de@origene.com

Undifferentiated sarcoma with focal smooth muscle differentiation.



**Tumor Grade:** AJCC G4: Undifferentiated

Minimum Stage

Grouping:

Ш

T (Extent of Primary

Tumor):

T2

N (Lymph node

NX

metastasis):

M (Distant metastasis): MX

**Diagnostic Test Results:** Alpha-1-Antitrypsin ~ A-AT,Positive, focal; Cytokeratin (Pan) ~ Keratin, Pan! by IHC,Negative;

Smooth muscle actin ~ SMA ~ Alpha-SMA! by IHC, Positive, focal; Desmin! by IHC, Negative;

MSA ~ Muscle Specific Actin,Positive, focal

**Storage:** Store frozen tissue sections at -80°C.

Stability: All frozen tissue sections are stable for 1 year from date of purchase if stored at -80°C

without repeated freeze/thaws.

## **Product images:**



4x Image





20x Image