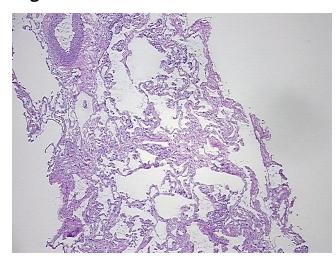

rom H&E review: septa; lesion: 1+ MAC

CASE Diagnosis (from medical center path

report):

Carcinoma of lung, non-small cell

**Age:** 73

**Gender:** Female

Race: White or Caucasian



**OriGene Technologies, Inc.** 9620 Medical Center Drive, Ste 200

CN: techsupport@origene.cn

Rockville, MD 20850, US Phone: +1-888-267-4436 https://www.origene.com techsupport@origene.com EU: info-de@origene.com



**Tumor Grade:** AJCC G3: Poorly differentiated

IIIA

Т3

Minimum Stage

Grouping:

T (Extent of Primary

Tumor):

rumor).

N (Lymph node metastasis):

N1

M (Distant metastasis): MX

**Storage:** Store frozen tissue sections at -80°C.

Stability: All frozen tissue sections are stable for 1 year from date of purchase if stored at -80°C

without repeated freeze/thaws.

## **Product images:**



4x Image



20x Image