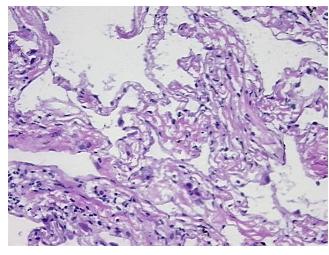

ew: septa; lesion: 1+ MAC

CASE Diagnosis (from medical center path

report):

Carcinoma of lung, non-small cell

**Age:** 73

**Gender:** Female

Race: White or Caucasian



**OriGene Technologies, Inc.** 9620 Medical Center Drive, Ste 200

CN: techsupport@origene.cn

Rockville, MD 20850, US Phone: +1-888-267-4436 https://www.origene.com techsupport@origene.com EU: info-de@origene.com



**Tumor Grade:** AJCC G3: Poorly differentiated

IIIA

Т3

Minimum Stage

Grouping:

T (Extent of Primary

Tumor):

rumor).

N (Lymph node metastasis):

N1

M (Distant metastasis): MX

**Storage:** Store frozen tissue sections at -80°C.

Stability: All frozen tissue sections are stable for 1 year from date of purchase if stored at -80°C

without repeated freeze/thaws.

## **Product images:**



4x Image



20x Image