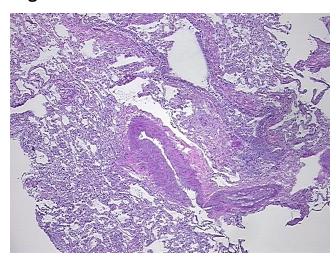

## **Product images:**

4x Image

20x Image

Sample Diagnosis (from Pathology Verification):

Pneumonia, interstitial, chronic

Normal: 0%
Lesional: 100%
Tumor: 0%
Tumor Hypo/Acellular 0%

Stroma:

Tumor Hypercellular

Stroma:

0%

Necrosis: 0%

Pathology Verification lesion: 2+ MAC, 1+ LYM

notes from H&E review:

CASE Diagnosis (from medical center path

report):

Carcinoma of lung, non-small cell

**Age:** 73

**Gender:** Female

Race: White or Caucasian