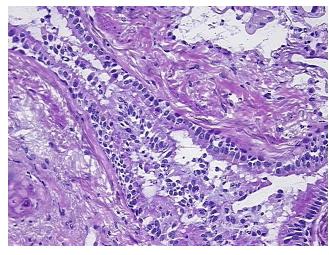

## **Product images:**

4x Image

20x Image

Sample Diagnosis (from Pathology Verification):

Pneumonia, interstitial, chronic

Normal: 0%
Lesional: 100%
Tumor: 0%
Tumor Hypo/Acellular 0%

Stroma:

Tumor Hypercellular

Stroma:

0%

Necrosis: 0%

Pathology Verification lesion: 2+ MAC, 1+ LYM

notes from H&E review:

CASE Diagnosis (from medical center path

report):

Carcinoma of lung, non-small cell

**Age:** 73

**Gender:** Female

Race: White or Caucasian