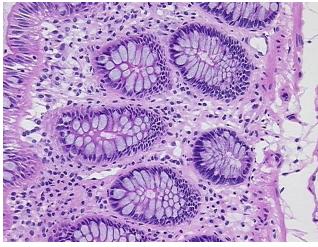

## **Product data:**

**Product Type:** Frozen Sections

**Disease State:** Normal Normal **Diagnosis Category:** Tissue: Colon

Frozen Sample ID: FR0001FC34 Case ID: CI0000006964

Tissue of Origin: Colon Site of Finding: Colon

Appearance:

Sample Diagnosis (from Pathology Verification):

Within normal limits

100% Normal: Lesional: 0% 0% Tumor:

Tumor Hypo/Acellular

Stroma:

0%

0%

**Tumor Hypercellular** Stroma:

**Necrosis:** 

**Pathology Verification** notes from H&E review:

**CASE Diagnosis (from** medical center path

report):

Familial Adenomatous Polyposis

Non Tumor Structures: 20% Mucosa, 10% Submucosa, 70% Muscle

## **Product images:**

4x Image

20x Image