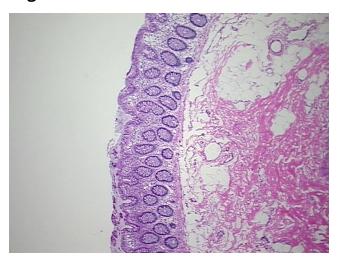

## **Product data:**

**Product Type:** Frozen Sections

**Disease State:** Normal Normal **Diagnosis Category:** Tissue: Colon

Frozen Sample ID: FR0001FC34 Case ID: CI0000006964

Tissue of Origin: Colon Site of Finding: Colon

Appearance:

Sample Diagnosis (from Pathology Verification):

Within normal limits

100% Normal: Lesional: 0% 0% Tumor:

Tumor Hypo/Acellular

Stroma:

0%

0%

**Tumor Hypercellular** Stroma:

**Necrosis:** 

**Pathology Verification** notes from H&E review:

**CASE Diagnosis (from** medical center path

report):

Familial Adenomatous Polyposis

Non Tumor Structures: 20% Mucosa, 10% Submucosa, 70% Muscle

## **Product images:**

4x Image

20x Image