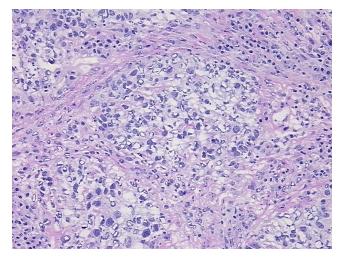

%

5% **Necrosis:** 

**CASE Diagnosis (from** 

medical center path

report):

Adenocarcinoma of ovary, papillary serous

77 Age:

Gender: **Female** 

Race: Black or African American

FIGO G3: Poorly differentiated **Tumor Grade:** 



OriGene Technologies, Inc. 9620 Medical Center Drive, Ste 200

CN: techsupport@origene.cn

Rockville, MD 20850, US Phone: +1-888-267-4436 https://www.origene.com techsupport@origene.com EU: info-de@origene.com



Minimum Stage Grouping:

IIIC

T (Extent of Primary

Tumor):

T3c

N (Lymph node

N1

metastasis):

M (Distant metastasis): MX

Storage:

Store frozen tissue sections at -80°C.

Stability:

All frozen tissue sections are stable for 1 year from date of purchase if stored at -80°C

without repeated freeze/thaws.

## **Product images:**



4x Image



20x Image