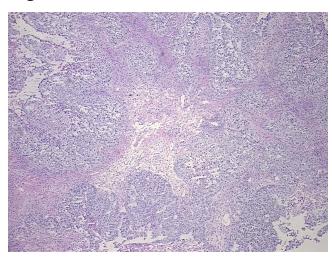

ma:

10%

10%

5% **Necrosis:** 

**CASE Diagnosis (from** 

medical center path

report):

Adenocarcinoma of ovary, papillary serous

77 Age:

Gender: **Female** 

Race: Black or African American

FIGO G3: Poorly differentiated **Tumor Grade:** 



OriGene Technologies, Inc. 9620 Medical Center Drive, Ste 200

CN: techsupport@origene.cn

Rockville, MD 20850, US Phone: +1-888-267-4436 https://www.origene.com techsupport@origene.com EU: info-de@origene.com



Minimum Stage Grouping:

IIIC

T (Extent of Primary

Tumor):

T3c

N (Lymph node

N1

metastasis):

M (Distant metastasis): MX

Storage:

Store frozen tissue sections at -80°C.

Stability:

All frozen tissue sections are stable for 1 year from date of purchase if stored at -80°C

without repeated freeze/thaws.

## **Product images:**



4x Image



20x Image