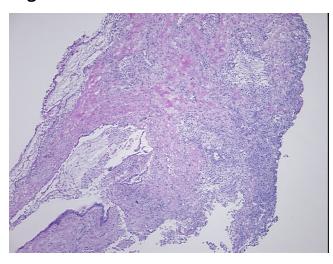

ovascular septae; contains changes distal to obstruction

CASE Diagnosis (from medical center path

report):

Carcinoma of kidney, renal cell, metastatic

**Age:** 69

**Gender:** Female

Race: White or Caucasian



**OriGene Technologies, Inc.** 9620 Medical Center Drive, Ste 200

CN: techsupport@origene.cn

Rockville, MD 20850, US Phone: +1-888-267-4436 https://www.origene.com techsupport@origene.com EU: info-de@origene.com



Tumor Grade: Not Reported

Minimum Stage

IV

**Grouping:** 

T (Extent of Primary

Tumor):

TX

N (Lymph node

N0

metastasis):

M1

M (Distant metastasis):

Store frozen tissue sections at -80°C.

Storage: Stability:

All frozen tissue sections are stable for 1 year from date of purchase if stored at -80°C

without repeated freeze/thaws.

## **Product images:**



4x Image



20x Image