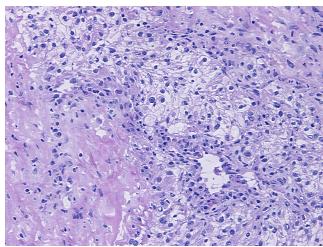

ptae; contains changes distal to obstruction

CASE Diagnosis (from medical center path

report):

Carcinoma of kidney, renal cell, metastatic

**Age:** 69

**Gender:** Female

Race: White or Caucasian



**OriGene Technologies, Inc.** 9620 Medical Center Drive, Ste 200

CN: techsupport@origene.cn

Rockville, MD 20850, US Phone: +1-888-267-4436 https://www.origene.com techsupport@origene.com EU: info-de@origene.com



Tumor Grade: Not Reported

Minimum Stage

IV

**Grouping:** 

T (Extent of Primary

Tumor):

TX

N (Lymph node

N0

metastasis):

M1

M (Distant metastasis):

Store frozen tissue sections at -80°C.

Storage: Stability:

All frozen tissue sections are stable for 1 year from date of purchase if stored at -80°C

without repeated freeze/thaws.

## **Product images:**



4x Image



20x Image