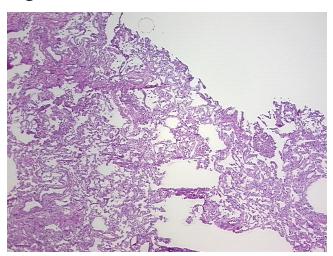

**Pathology Verification** notes from H&E review: 85% alveoli, 5% bronchioles, 10% fibrovascular septa

**CASE Diagnosis (from** medical center path

report):

Carcinoma of lung, squamous cell

62 Age:

Gender: **Female** 

## **Product images:**

4x Image

20x Image