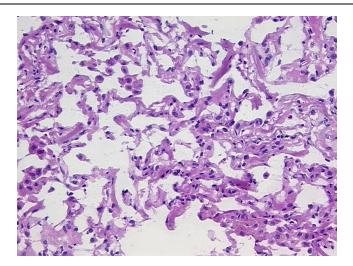

**Pathology Verification** notes from H&E review: 85% alveoli, 5% bronchioles, 10% fibrovascular septa

**CASE Diagnosis (from** medical center path

report):

Carcinoma of lung, squamous cell

62 Age:

Gender: **Female** 

## **Product images:**

4x Image

20x Image