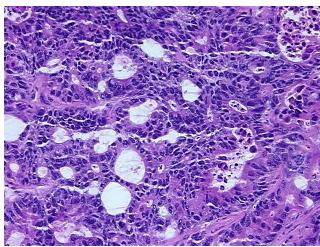

Pathology Verification** 

notes from H&E review:

mm

**CASE Diagnosis (from** medical center path

report):

Adenocarcinoma of colon, metastatic

51 Age:

Gender: **Female** 

White or Caucasian Race:



OriGene Technologies, Inc. 9620 Medical Center Drive, Ste 200

CN: techsupport@origene.cn

Rockville, MD 20850, US Phone: +1-888-267-4436 https://www.origene.com techsupport@origene.com EU: info-de@origene.com



Tumor Grade: Not Reported

Minimum Stage

IV

**Grouping:** 

T (Extent of Primary

TX

Tumor):

N (Lymph node

NX

metastasis):

M (Distant metastasis): M1

**Storage:** Store frozen tissue sections at -80°C.

Stability: All frozen tissue sections are stable for 1 year from date of purchase if stored at -80°C

without repeated freeze/thaws.

## **Product images:**



4x Image



20x Image