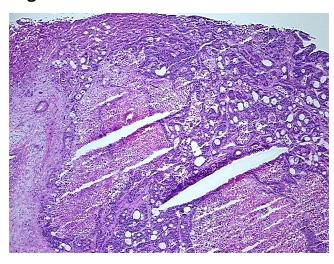

6 mm x 4 **Pathology Verification** 

notes from H&E review:

mm

**CASE Diagnosis (from** medical center path

report):

Adenocarcinoma of colon, metastatic

51 Age:

Gender: **Female** 

White or Caucasian Race:



OriGene Technologies, Inc. 9620 Medical Center Drive, Ste 200

CN: techsupport@origene.cn

Rockville, MD 20850, US Phone: +1-888-267-4436 https://www.origene.com techsupport@origene.com EU: info-de@origene.com



Tumor Grade: Not Reported

Minimum Stage

IV

**Grouping:** 

T (Extent of Primary

TX

Tumor):

N (Lymph node

NX

metastasis):

M (Distant metastasis): M1

**Storage:** Store frozen tissue sections at -80°C.

Stability: All frozen tissue sections are stable for 1 year from date of purchase if stored at -80°C

without repeated freeze/thaws.

## **Product images:**



4x Image



20x Image