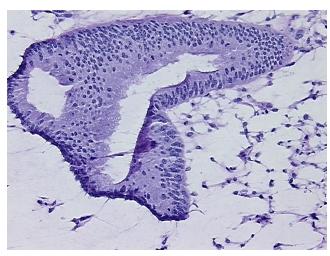

on Non Tumor Structures: 5% Glands, 15% Stroma, 80% Myometrium; Other

**CASE Diagnosis (from**Carcinoma in situ of cervix, squamous cell, focal

medical center path

report):

**Age:** 29

**Gender:** Female

Race: White or Caucasian



**OriGene Technologies, Inc.** 9620 Medical Center Drive, Ste 200

CN: techsupport@origene.cn

Rockville, MD 20850, US Phone: +1-888-267-4436 https://www.origene.com techsupport@origene.com EU: info-de@origene.com



Tumor Grade: Not Reported

T (Extent of Primary

Tis

Tumor):

N (Lymph node

NX

metastasis):

MX

M (Distant metastasis): Storage:

Store frozen tissue sections at -80°C.

Stability:

All frozen tissue sections are stable for 1 year from date of purchase if stored at -80°C

without repeated freeze/thaws.

## **Product images:**



4x Image



20x Image