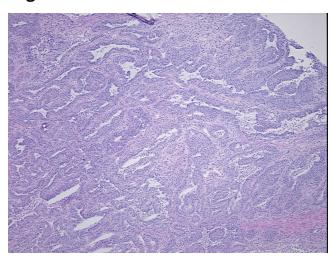

ovary, endometrioid

**Age:** 46

Gender: Female

Race: Black or African American

**Tumor Grade:** FIGO G2: Moderately differentiated



**OriGene Technologies, Inc.** 9620 Medical Center Drive, Ste 200

CN: techsupport@origene.cn

Rockville, MD 20850, US Phone: +1-888-267-4436 https://www.origene.com techsupport@origene.com EU: info-de@origene.com



Minimum Stage Grouping:

IIIA

T (Extent of Primary

Tumor):

T3a

N (Lymph node

N0

metastasis):

M (Distant metastasis):

MX

**Diagnostic Test Results:** 

CD10 ~ CALLA ~ Common ALL antigen! by IHC, Positive; Calretinin, Negative

Storage:

Store frozen tissue sections at -80°C.

Stability:

All frozen tissue sections are stable for 1 year from date of purchase if stored at -80°C

without repeated freeze/thaws.

## **Product images:**



4x Image



20x Image