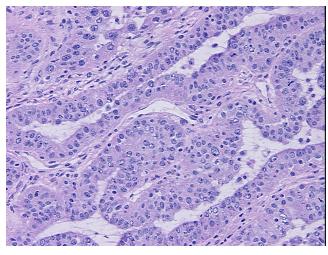

metrioid

**Age:** 46

Gender: Female

Race: Black or African American

**Tumor Grade:** FIGO G2: Moderately differentiated



**OriGene Technologies, Inc.** 9620 Medical Center Drive, Ste 200

CN: techsupport@origene.cn

Rockville, MD 20850, US Phone: +1-888-267-4436 https://www.origene.com techsupport@origene.com EU: info-de@origene.com



Minimum Stage Grouping:

IIIA

T (Extent of Primary

Tumor):

T3a

N (Lymph node

N0

metastasis):

M (Distant metastasis):

MX

**Diagnostic Test Results:** 

CD10 ~ CALLA ~ Common ALL antigen! by IHC, Positive; Calretinin, Negative

Storage:

Store frozen tissue sections at -80°C.

Stability:

All frozen tissue sections are stable for 1 year from date of purchase if stored at -80°C

without repeated freeze/thaws.

## **Product images:**



4x Image



20x Image