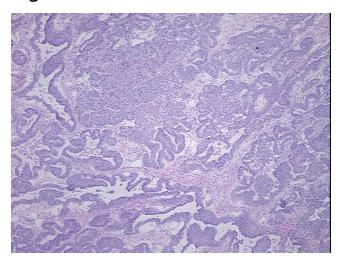

rom medical center path

report):

5%

Age: 46
Gender: Female

Race: Black or African American

**Tumor Grade:** FIGO G2: Moderately differentiated

OriGene Technologies, Inc.

9620 Medical Center Drive, Ste 200 Rockville, MD 20850, US Phone: +1-888-267-4436 https://www.origene.com techsupport@origene.com EU: info-de@origene.com CN: techsupport@origene.cn





Minimum Stage Grouping:

IIIA

T (Extent of Primary

Tumor):

T3a

N (Lymph node

N0

metastasis):

M (Distant metastasis): MX

Diagnostic Test Results: CD10 ~ CALLA ~ Common ALL antigen! by IHC,Positive; Calretinin,Negative

**Storage:** Store frozen tissue sections at -80°C.

Stability: All frozen tissue sections are stable for 1 year from date of purchase if stored at -80°C

without repeated freeze/thaws.

## **Product images:**



4x Image



20x Image