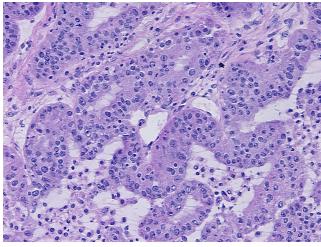

center path

report):

5%

Age: 46
Gender: Female

Race: Black or African American

**Tumor Grade:** FIGO G2: Moderately differentiated

OriGene Technologies, Inc.

9620 Medical Center Drive, Ste 200 Rockville, MD 20850, US Phone: +1-888-267-4436 https://www.origene.com techsupport@origene.com EU: info-de@origene.com CN: techsupport@origene.cn





Minimum Stage Grouping:

IIIA

T (Extent of Primary

Tumor):

T3a

N (Lymph node

N0

metastasis):

M (Distant metastasis): MX

Diagnostic Test Results: CD10 ~ CALLA ~ Common ALL antigen! by IHC,Positive; Calretinin,Negative

**Storage:** Store frozen tissue sections at -80°C.

Stability: All frozen tissue sections are stable for 1 year from date of purchase if stored at -80°C

without repeated freeze/thaws.

## **Product images:**



4x Image



20x Image