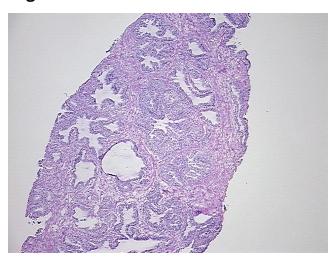

n** notes from H&E review:

**CASE Diagnosis (from** medical center path

report):

Adenocarcinoma of prostate

60% epithelium, 40% fibromuscular stroma

62 Age: Gender: Male

Race: White or Caucasian



OriGene Technologies, Inc. 9620 Medical Center Drive, Ste 200

CN: techsupport@origene.cn

Rockville, MD 20850, US Phone: +1-888-267-4436 https://www.origene.com techsupport@origene.com EU: info-de@origene.com



**Tumor Grade:** Gleason Score: 3+4=7/10

Minimum Stage

**Grouping:** 

Ш

T (Extent of Primary

Tumor):

T2b

N (Lymph node

metastasis):

NX

M (Distant metastasis):

MX

Storage:

Store frozen tissue sections at -80°C.

Stability:

All frozen tissue sections are stable for 1 year from date of purchase if stored at -80°C

without repeated freeze/thaws.

## **Product images:**



4x Image



20x Image