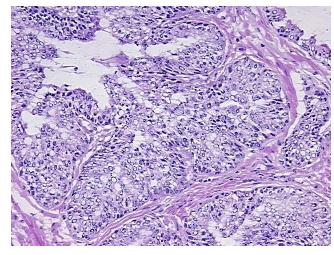

om H&E review:

**CASE Diagnosis (from** medical center path

report):

Adenocarcinoma of prostate

60% epithelium, 40% fibromuscular stroma

62 Age: Gender: Male

Race: White or Caucasian



OriGene Technologies, Inc. 9620 Medical Center Drive, Ste 200

CN: techsupport@origene.cn

Rockville, MD 20850, US Phone: +1-888-267-4436 https://www.origene.com techsupport@origene.com EU: info-de@origene.com



**Tumor Grade:** Gleason Score: 3+4=7/10

Minimum Stage

**Grouping:** 

Ш

T (Extent of Primary

Tumor):

T2b

N (Lymph node

metastasis):

NX

M (Distant metastasis):

MX

Storage:

Store frozen tissue sections at -80°C.

Stability:

All frozen tissue sections are stable for 1 year from date of purchase if stored at -80°C

without repeated freeze/thaws.

## **Product images:**



4x Image



20x Image