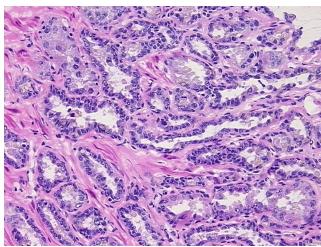

&E review:

Non Tumor Structures: 40% Epithelium, 60% Muscle

CASE Diagnosis (from medical center path

report):

Adenocarcinoma of prostate

Age: 60
Gender: Male

Race: White or Caucasian



**OriGene Technologies, Inc.** 9620 Medical Center Drive, Ste 200

CN: techsupport@origene.cn

Rockville, MD 20850, US Phone: +1-888-267-4436 https://www.origene.com techsupport@origene.com EU: info-de@origene.com



**Tumor Grade:** Gleason Score: 3+3=6/10

Minimum Stage

Grouping:

Ш

T (Extent of Primary

Tumor):

T2c

N (Lymph node

NX

metastasis):

M (Distant metastasis): MX

**Storage:** Store frozen tissue sections at -80°C.

Stability: All frozen tissue sections are stable for 1 year from date of purchase if stored at -80°C

without repeated freeze/thaws.

## **Product images:**



4x Image



20x Image