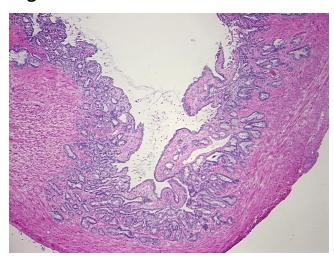

notes from H&E review:

Non Tumor Structures: 40% Epithelium, 60% Muscle

CASE Diagnosis (from medical center path

report):

Adenocarcinoma of prostate

Age: 60
Gender: Male

Race: White or Caucasian



**OriGene Technologies, Inc.** 9620 Medical Center Drive, Ste 200

CN: techsupport@origene.cn

Rockville, MD 20850, US Phone: +1-888-267-4436 https://www.origene.com techsupport@origene.com EU: info-de@origene.com



**Tumor Grade:** Gleason Score: 3+3=6/10

Minimum Stage

Grouping:

Ш

T (Extent of Primary

Tumor):

T2c

N (Lymph node

NX

metastasis):

M (Distant metastasis): MX

**Storage:** Store frozen tissue sections at -80°C.

Stability: All frozen tissue sections are stable for 1 year from date of purchase if stored at -80°C

without repeated freeze/thaws.

## **Product images:**



4x Image



20x Image