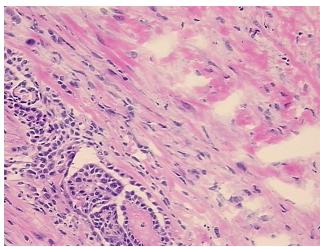

% Skeletal muscle, 30%

notes from H&E review: Interstitial tissue

CASE Diagnosis (from medical center path

report):

Mesothelioma of pleura, mixed

Age: 58
Gender: Male

Race: White or Caucasian



**OriGene Technologies, Inc.** 9620 Medical Center Drive, Ste 200

CN: techsupport@origene.cn

Rockville, MD 20850, US Phone: +1-888-267-4436 https://www.origene.com techsupport@origene.com EU: info-de@origene.com



Tumor Grade: Not Reported

Minimum Stage

.....

Grouping:

T (Extent of Primary

Tumor):

N (Lymph node

N0

Ш

T2

metastasis):

M (Distant metastasis): MX

**Storage:** Store frozen tissue sections at -80°C.

Stability: All frozen tissue sections are stable for 1 year from date of purchase if stored at -80°C

without repeated freeze/thaws.

## **Product images:**



4x Image



20x Image