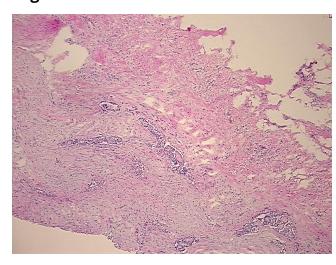

ructures: 70% Skeletal muscle, 30%

notes from H&E review: Interstitial tissue

CASE Diagnosis (from medical center path

report):

Mesothelioma of pleura, mixed

Age: 58
Gender: Male

Race: White or Caucasian



**OriGene Technologies, Inc.** 9620 Medical Center Drive, Ste 200

CN: techsupport@origene.cn

Rockville, MD 20850, US Phone: +1-888-267-4436 https://www.origene.com techsupport@origene.com EU: info-de@origene.com



Tumor Grade: Not Reported

Minimum Stage

.....

Grouping:

T (Extent of Primary

Tumor):

N (Lymph node

N0

Ш

T2

metastasis):

M (Distant metastasis): MX

**Storage:** Store frozen tissue sections at -80°C.

Stability: All frozen tissue sections are stable for 1 year from date of purchase if stored at -80°C

without repeated freeze/thaws.

## **Product images:**



4x Image



20x Image