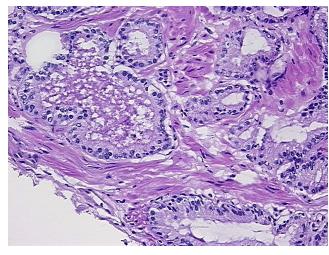

eview:

**CASE Diagnosis (from** medical center path

report):

Adenocarcinoma of prostate

normal: 50% epithelium, 50% fibromuscular stroma

59 Age:

Gender: Male

Race: White or Caucasian



OriGene Technologies, Inc. 9620 Medical Center Drive, Ste 200

CN: techsupport@origene.cn

Rockville, MD 20850, US Phone: +1-888-267-4436 https://www.origene.com techsupport@origene.com EU: info-de@origene.com



**Tumor Grade:** Gleason Score: 3+3=6/10

Minimum Stage

**Grouping:** 

Ш

T (Extent of Primary

Tumor):

T2b

N (Lymph node metastasis):

N0

M (Distant metastasis):

MX

Storage:

Store frozen tissue sections at -80°C.

Stability:

All frozen tissue sections are stable for 1 year from date of purchase if stored at -80°C

without repeated freeze/thaws.

## **Product images:**



4x Image



20x Image