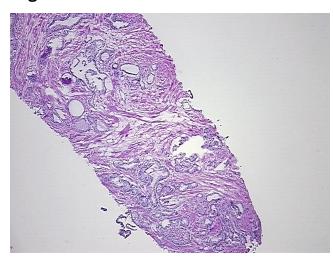

s from H&E review:

**CASE Diagnosis (from** medical center path

report):

Adenocarcinoma of prostate

normal: 50% epithelium, 50% fibromuscular stroma

59 Age:

Gender: Male

Race: White or Caucasian



OriGene Technologies, Inc. 9620 Medical Center Drive, Ste 200

CN: techsupport@origene.cn

Rockville, MD 20850, US Phone: +1-888-267-4436 https://www.origene.com techsupport@origene.com EU: info-de@origene.com



**Tumor Grade:** Gleason Score: 3+3=6/10

Minimum Stage

**Grouping:** 

Ш

T (Extent of Primary

Tumor):

T2b

N (Lymph node metastasis):

N0

M (Distant metastasis):

MX

Storage:

Store frozen tissue sections at -80°C.

Stability:

All frozen tissue sections are stable for 1 year from date of purchase if stored at -80°C

without repeated freeze/thaws.

## **Product images:**



4x Image



20x Image