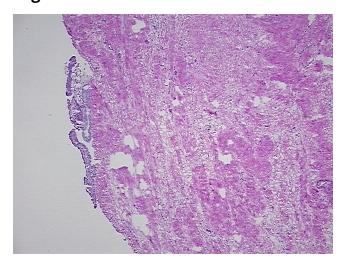

esional: 5%

Tumor: 0%

Tumor Hypo/Acellular

Stroma:

0%

**Tumor Hypercellular** 

Stroma:

0%

Necrosis: 09

Pathology Verification notes from H&E review:

endometriosis: 4% epithelium, 1% stroma; normal fibrovascular tissue of mesoovarium

CASE Diagnosis (from medical center path

report):

Endometriosis

**Age:** 33

**Gender:** Female

Race: White or Caucasian



**OriGene Technologies, Inc.** 9620 Medical Center Drive, Ste 200

CN: techsupport@origene.cn

Rockville, MD 20850, US Phone: +1-888-267-4436 https://www.origene.com techsupport@origene.com EU: info-de@origene.com



**Storage:** Store frozen tissue sections at -80°C.

Stability: All frozen tissue sections are stable for 1 year from date of purchase if stored at -80°C

without repeated freeze/thaws.

## **Product images:**



4x Image



20x Image