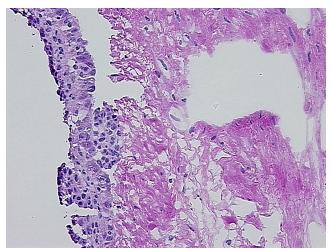

Tumor: 0%

Tumor Hypo/Acellular

Stroma:

0%

**Tumor Hypercellular** 

Stroma:

0%

Necrosis: 09

Pathology Verification notes from H&E review:

endometriosis: 4% epithelium, 1% stroma; normal fibrovascular tissue of mesoovarium

CASE Diagnosis (from medical center path

report):

Endometriosis

**Age:** 33

**Gender:** Female

Race: White or Caucasian



**OriGene Technologies, Inc.** 9620 Medical Center Drive, Ste 200

CN: techsupport@origene.cn

Rockville, MD 20850, US Phone: +1-888-267-4436 https://www.origene.com techsupport@origene.com EU: info-de@origene.com



**Storage:** Store frozen tissue sections at -80°C.

Stability: All frozen tissue sections are stable for 1 year from date of purchase if stored at -80°C

without repeated freeze/thaws.

## **Product images:**



4x Image



20x Image