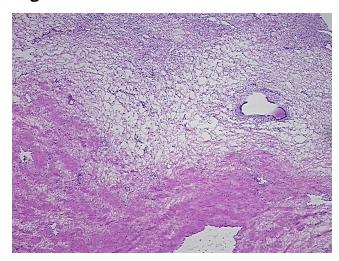

r Hypo/Acellular

Stroma:

0%

**Tumor Hypercellular** 

Stroma:

0%

Necrosis: 0%

**Pathology Verification** 5% mucosa, 2% submucosa, 33% muscles, 60% peritubal fibrovascular tissue; contains

notes from H&E review: surface inclusion cysts

CASE Diagnosis (from

medical center path

report):

Endometriosis

**Age:** 33

**Gender:** Female

Race: White or Caucasian



**OriGene Technologies, Inc.** 9620 Medical Center Drive, Ste 200

CN: techsupport@origene.cn

Rockville, MD 20850, US Phone: +1-888-267-4436 https://www.origene.com techsupport@origene.com EU: info-de@origene.com



**Storage:** Store frozen tissue sections at -80°C.

Stability: All frozen tissue sections are stable for 1 year from date of purchase if stored at -80°C

without repeated freeze/thaws.

## **Product images:**



4x Image



20x Image