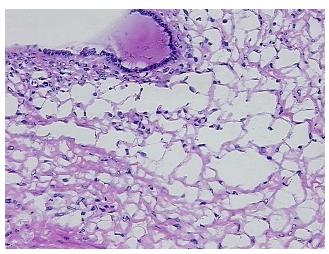

ular

Stroma:

0%

**Tumor Hypercellular** 

Stroma:

0%

Necrosis: 0%

**Pathology Verification** 5% mucosa, 2% submucosa, 33% muscles, 60% peritubal fibrovascular tissue; contains

notes from H&E review: surface inclusion cysts

CASE Diagnosis (from

medical center path

report):

Endometriosis

**Age:** 33

**Gender:** Female

Race: White or Caucasian



**OriGene Technologies, Inc.** 9620 Medical Center Drive, Ste 200

CN: techsupport@origene.cn

Rockville, MD 20850, US Phone: +1-888-267-4436 https://www.origene.com techsupport@origene.com EU: info-de@origene.com



**Storage:** Store frozen tissue sections at -80°C.

Stability: All frozen tissue sections are stable for 1 year from date of purchase if stored at -80°C

without repeated freeze/thaws.

## **Product images:**



4x Image



20x Image