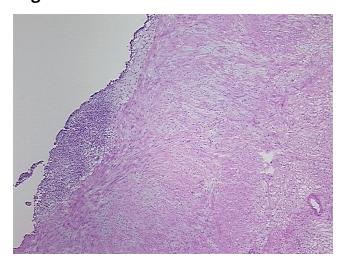

## **Product images:**

4x Image

20x Image

Tissue of Origin: Endometriotic tissue

Site of Finding: Ovary

Appearance: L

Sample Diagnosis (from Pathology Verification):

Endometriosis

 Normal:
 95%

 Lesional:
 5%

 Tumor:
 0%

sample contains 95% normal component consisting of 90% ovarian stroma, 5% hilar vessels

CASE Diagnosis (from medical center path

report):

Endometriosis

**Age:** 33

**Gender:** Female

Race: White or Caucasian