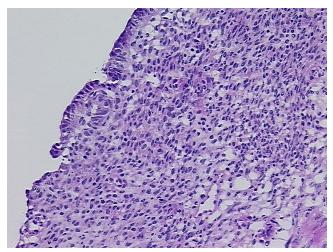

## **Product images:**

4x Image

20x Image

Tissue of Origin: Endometriotic tissue

Site of Finding: Ovary

Appearance: L

Sample Diagnosis (from Pathology Verification):

Endometriosis

 Normal:
 95%

 Lesional:
 5%

 Tumor:
 0%

sample contains 95% normal component consisting of 90% ovarian stroma, 5% hilar vessels

CASE Diagnosis (from medical center path

report):

Endometriosis

**Age:** 33

**Gender:** Female

Race: White or Caucasian