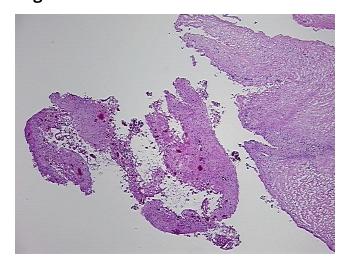

umor:

Tumor Hypo/Acellular

Stroma:

0%

**Tumor Hypercellular** 

Stroma:

0%

**Necrosis:** 

**Pathology Verification** endometriosis: 1% epithelium, 24% hemosiderin-laden stroma; normal ovary: 30% ovarian

notes from H&E review: stroma, 45% hilar vessels

**CASE Diagnosis (from** medical center path

report):

Age:

38

Gender: **Female** 

Race: White or Caucasian



OriGene Technologies, Inc. 9620 Medical Center Drive, Ste 200

CN: techsupport@origene.cn

Rockville, MD 20850, US Phone: +1-888-267-4436 https://www.origene.com techsupport@origene.com EU: info-de@origene.com



**Storage:** Store frozen tissue sections at -80°C.

Stability: All frozen tissue sections are stable for 1 year from date of purchase if stored at -80°C

without repeated freeze/thaws.

## **Product images:**



4x Image



20x Image