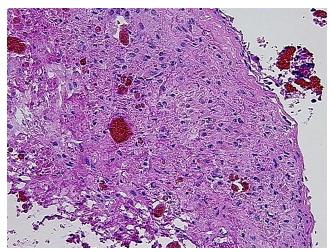

Hypo/Acellular

Stroma:

0%

**Tumor Hypercellular** 

Stroma:

0%

**Necrosis:** 

**Pathology Verification** endometriosis: 1% epithelium, 24% hemosiderin-laden stroma; normal ovary: 30% ovarian

notes from H&E review: stroma, 45% hilar vessels

**CASE Diagnosis (from** medical center path

report):

Age:

38

Gender: **Female** 

Race: White or Caucasian



OriGene Technologies, Inc. 9620 Medical Center Drive, Ste 200

CN: techsupport@origene.cn

Rockville, MD 20850, US Phone: +1-888-267-4436 https://www.origene.com techsupport@origene.com EU: info-de@origene.com



**Storage:** Store frozen tissue sections at -80°C.

Stability: All frozen tissue sections are stable for 1 year from date of purchase if stored at -80°C

without repeated freeze/thaws.

## **Product images:**



4x Image



20x Image