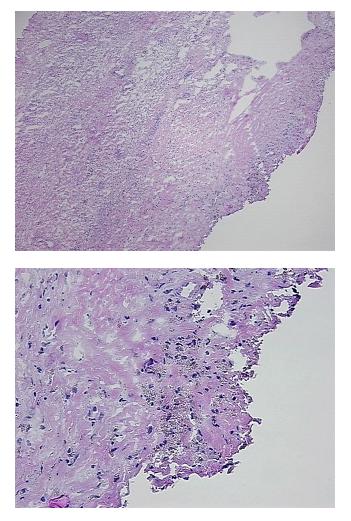

| Product Type:                                           | Frozen Sections                                                                                                    |
|---------------------------------------------------------|--------------------------------------------------------------------------------------------------------------------|
| Disease State:                                          | Other Disease                                                                                                      |
| Diagnosis Category:                                     | Endometriosis                                                                                                      |
| Tissue:                                                 | Endometriotic tissue                                                                                               |
| Frozen Sample ID:                                       | FR0001F04D                                                                                                         |
| Case ID:                                                | CI000006877                                                                                                        |
| Tissue of Origin:                                       | Endometriotic tissue                                                                                               |
| Site of Finding:                                        | Ovary: left                                                                                                        |
| Appearance:                                             | L                                                                                                                  |
| Sample Diagnosis (from<br>Pathology Verification):      | Endometriosis                                                                                                      |
| Normal:                                                 | 55%                                                                                                                |
| Lesional:                                               | 45%                                                                                                                |
| Tumor:                                                  | 0%                                                                                                                 |
| Tumor Hypo/Acellular<br>Stroma:                         | 0%                                                                                                                 |
| Tumor Hypercellular<br>Stroma:                          | 0%                                                                                                                 |
| Necrosis:                                               | 0%                                                                                                                 |
| Pathology Verification<br>notes from H&E review:        | lesion: 0% epithelium, 100% hemosiderin-laden fibrous stroma; normal: 100% fibrovascular<br>tissue of mesoovarium. |
| CASE Diagnosis (from<br>medical center path<br>report): | Endometriosis                                                                                                      |
| Age:                                                    | 38                                                                                                                 |
| Gender:                                                 | Female                                                                                                             |
| Race:                                                   | White or Caucasian                                                                                                 |
|                                                         |                                                                                                                    |

## Product images:

4x Image

20x Image

This product is to be used for laboratory only. Not for diagnostic or therapeutic use. ©2022 OriGene Technologies, Inc., 9620 Medical Center Drive, Ste 200, Rockville, MD 20850, US