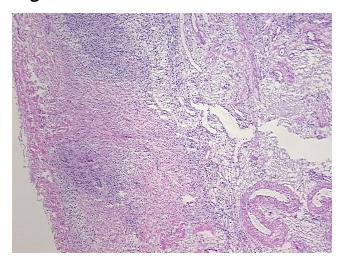

## **Product images:**

4x Image

20x Image

Site of Finding: Ovary: left

Appearance:

Sample Diagnosis (from Pathology Verification):

Cyst of ovary, epithelial inclusion

95% Normal: Lesional: 5% 0% Tumor: 0%

Tumor Hypo/Acellular Stroma:

**Tumor Hypercellular** 0%

Stroma:

**Necrosis:** 

**Pathology Verification** notes from H&E review: Non Tumor Structures: 40% Ovarian stroma, 60% Hilar vessels

**CASE Diagnosis (from** medical center path

report):

Cyst of ovary, epithelial inclusion