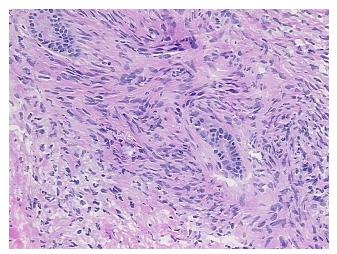

## **Product images:**

4x Image

20x Image

Site of Finding: Ovary: left

Appearance:

Sample Diagnosis (from Pathology Verification):

Cyst of ovary, epithelial inclusion

95% Normal: Lesional: 5% 0% Tumor: 0%

Tumor Hypo/Acellular Stroma:

**Tumor Hypercellular** 0%

Stroma:

**Necrosis:** 

**Pathology Verification** notes from H&E review: Non Tumor Structures: 40% Ovarian stroma, 60% Hilar vessels

**CASE Diagnosis (from** medical center path

report):

Cyst of ovary, epithelial inclusion