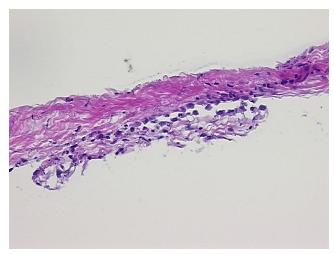

cellular Stroma:

Necrosis:

0%

**Pathology Verification** Non Tumor Structures: 85% Ovarian stroma, 15% Hilar vessels; Other Features/Comments:

**notes from H&E review:** Lesion: 30% epithelium, 70% stroma

CASE Diagnosis (from medical center path

report):

Cyst of ovary, epithelial inclusion

**Age:** 62

**Gender:** Female

Race: White or Caucasian



**OriGene Technologies, Inc.** 9620 Medical Center Drive, Ste 200

CN: techsupport@origene.cn

Rockville, MD 20850, US Phone: +1-888-267-4436 https://www.origene.com techsupport@origene.com EU: info-de@origene.com



**Storage:** Store frozen tissue sections at -80°C.

Stability: All frozen tissue sections are stable for 1 year from date of purchase if stored at -80°C

without repeated freeze/thaws.

## **Product images:**



4x Image



20x Image