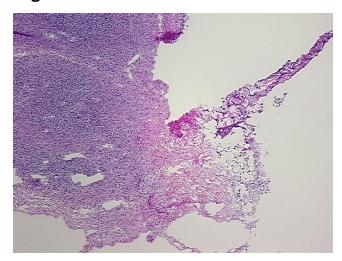

Tumor Hypercellular Stroma:

Necrosis:

0%

**Pathology Verification** Non Tumor Structures: 85% Ovarian stroma, 15% Hilar vessels; Other Features/Comments:

**notes from H&E review:** Lesion: 30% epithelium, 70% stroma

CASE Diagnosis (from medical center path

report):

Cyst of ovary, epithelial inclusion

**Age:** 62

**Gender:** Female

Race: White or Caucasian



**OriGene Technologies, Inc.** 9620 Medical Center Drive, Ste 200

CN: techsupport@origene.cn

Rockville, MD 20850, US Phone: +1-888-267-4436 https://www.origene.com techsupport@origene.com EU: info-de@origene.com



**Storage:** Store frozen tissue sections at -80°C.

Stability: All frozen tissue sections are stable for 1 year from date of purchase if stored at -80°C

without repeated freeze/thaws.

## **Product images:**



4x Image



20x Image