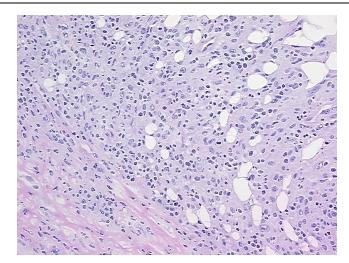

nter Drive, Ste 200

CN: techsupport@origene.cn

Rockville, MD 20850, US Phone: +1-888-267-4436 https://www.origene.com techsupport@origene.com EU: info-de@origene.com



**Tumor Grade:** AJCC G3: Poorly differentiated

Minimum Stage

Grouping:

IIB

T (Extent of Primary

Tumor):

T1b

N (Lymph node

NX

metastasis):

M (Distant metastasis): MX

Diagnostic Test Results: Cytokeratin (Pan) ~ Keratin, Pan! by IHC, Positive, focal; Smooth muscle actin ~ SMA ~ Alpha-

SMA! by IHC, Negative; Vimentin ~ VIM! by IHC, Positive; S100 protein, Negative; Desmin! by

IHC,Negative

**Storage:** Store frozen tissue sections at -80°C.

Stability: All frozen tissue sections are stable for 1 year from date of purchase if stored at -80°C

without repeated freeze/thaws.

## **Product images:**



4x Image





20x Image