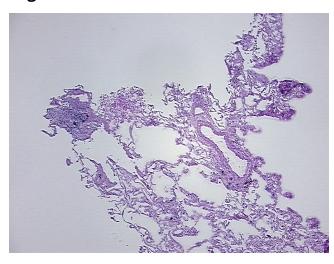

## **Product images:**

4x Image

20x Image

Sample Diagnosis (from Pathology Verification):

**Pneumonitis** 

Normal: 97%
Lesional: 3%
Tumor: 0%
Tumor Hypo/Acellular 0%

Stroma:

0%

Tumor Hypercellular Stroma:

Necrosis: 0%

Pathology Verification notes from H&E review:

normal: 70% alveoli, 30% fibrovascular septa; lesion: focal inflammation, 2+ MIX

CASE Diagnosis (from medical center path

report):

Carcinoma of lung, squamous cell

**Age:** 70

**Gender:** Female

Race: White or Caucasian