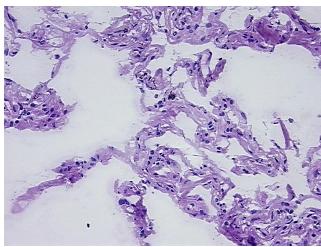

## **Product images:**

4x Image

20x Image

Sample Diagnosis (from Pathology Verification):

**Pneumonitis** 

Normal: 97%
Lesional: 3%
Tumor: 0%
Tumor Hypo/Acellular 0%

Stroma:

0%

Tumor Hypercellular Stroma:

Necrosis: 0%

Pathology Verification notes from H&E review:

normal: 70% alveoli, 30% fibrovascular septa; lesion: focal inflammation, 2+ MIX

CASE Diagnosis (from medical center path

report):

Carcinoma of lung, squamous cell

**Age:** 70

**Gender:** Female

Race: White or Caucasian