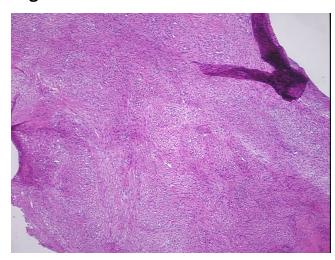

serous

78 Age:

Gender: **Female** 

Race: White or Caucasian

**Tumor Grade:** FIGO G3: Poorly differentiated



OriGene Technologies, Inc. 9620 Medical Center Drive, Ste 200

CN: techsupport@origene.cn

Rockville, MD 20850, US Phone: +1-888-267-4436 https://www.origene.com techsupport@origene.com EU: info-de@origene.com



Minimum Stage Grouping:

IΑ

T (Extent of Primary

Tumor):

T1a

N (Lymph node

N0

metastasis):

M (Distant metastasis): MX

**Diagnostic Test Results:** Epithelial specific antigen ~ BerEP4 ~ MOC31! by IHC,Positive; CA125 ~ Ovarian Cancer

Antigen, Positive

**Storage:** Store frozen tissue sections at -80°C.

Stability: All frozen tissue sections are stable for 1 year from date of purchase if stored at -80°C

without repeated freeze/thaws.

## **Product images:**



4x Image





20x Image