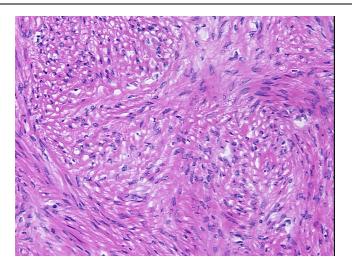

:

Gender: **Female** 

Race: White or Caucasian

**Tumor Grade:** FIGO G3: Poorly differentiated



OriGene Technologies, Inc. 9620 Medical Center Drive, Ste 200

CN: techsupport@origene.cn

Rockville, MD 20850, US Phone: +1-888-267-4436 https://www.origene.com techsupport@origene.com EU: info-de@origene.com



Minimum Stage Grouping:

IΑ

T (Extent of Primary

Tumor):

T1a

N (Lymph node

N0

metastasis):

M (Distant metastasis): MX

**Diagnostic Test Results:** Epithelial specific antigen ~ BerEP4 ~ MOC31! by IHC,Positive; CA125 ~ Ovarian Cancer

Antigen, Positive

**Storage:** Store frozen tissue sections at -80°C.

Stability: All frozen tissue sections are stable for 1 year from date of purchase if stored at -80°C

without repeated freeze/thaws.

## **Product images:**



4x Image





20x Image