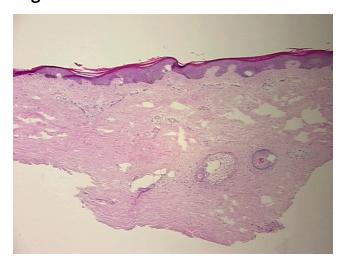

mits

Normal: 100% Lesional: 0% Tumor: 0%

Tumor Hypo/Acellular

Stroma:

Tumor Hypercellular 0%

0%

Stroma:

Necrosis: 0%

Pathology Verification notes from H&E review:

Non Tumor Structures: 10% Epidermis, 20% Dermis, 70% Subcutaneous tissue

CASE Diagnosis (from medical center path

report):

Atherosclerosis

Age: 47
Gender: Male

Race: Black or African American



**OriGene Technologies, Inc.** 9620 Medical Center Drive, Ste 200

CN: techsupport@origene.cn

Rockville, MD 20850, US Phone: +1-888-267-4436 https://www.origene.com techsupport@origene.com EU: info-de@origene.com



**Storage:** Store frozen tissue sections at -80°C.

Stability: All frozen tissue sections are stable for 1 year from date of purchase if stored at -80°C

without repeated freeze/thaws.

## **Product images:**



4x Image



20x Image