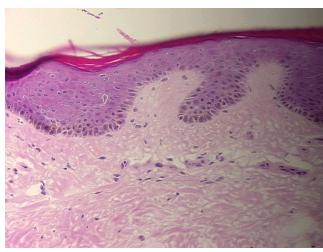

: 100% Lesional: 0% Tumor: 0%

Tumor Hypo/Acellular

Stroma:

Tumor Hypercellular 0%

0%

Stroma:

Necrosis: 0%

Pathology Verification notes from H&E review:

Non Tumor Structures: 10% Epidermis, 20% Dermis, 70% Subcutaneous tissue

CASE Diagnosis (from medical center path

report):

Atherosclerosis

Age: 47
Gender: Male

Race: Black or African American



**OriGene Technologies, Inc.** 9620 Medical Center Drive, Ste 200

CN: techsupport@origene.cn

Rockville, MD 20850, US Phone: +1-888-267-4436 https://www.origene.com techsupport@origene.com EU: info-de@origene.com



**Storage:** Store frozen tissue sections at -80°C.

Stability: All frozen tissue sections are stable for 1 year from date of purchase if stored at -80°C

without repeated freeze/thaws.

## **Product images:**



4x Image



20x Image