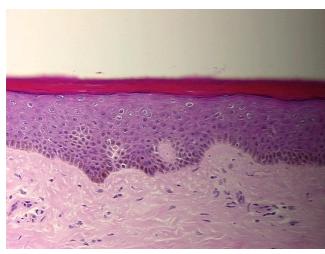

## **Product images:**

4x Image

20x Image

Site of Finding: Skin Appearance:

Sample Diagnosis (from Pathology Verification):

Within normal limits

100% Normal: Lesional: 0% 0% Tumor: 0%

Tumor Hypo/Acellular

Stroma:

**Tumor Hypercellular** 

Stroma: **Necrosis:** 

Non Tumor Structures: 15% Epidermis, 25% Dermis, 60% Subcutaneous tissue

**Storage:** Store frozen tissue sections at -80°C.

Stability: All frozen tissue sections are stable for 1 year from date of purchase if stored at -80°C