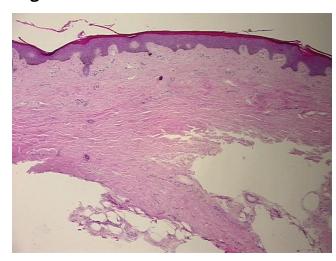

## **Product images:**

4x Image

20x Image

Site of Finding: Skin Appearance:

Sample Diagnosis (from Pathology Verification):

Within normal limits

100% Normal: Lesional: 0% 0% Tumor: 0%

Tumor Hypo/Acellular

Stroma:

**Tumor Hypercellular** 

Stroma: **Necrosis:** 

Non Tumor Structures: 15% Epidermis, 25% Dermis, 60% Subcutaneous tissue

**Storage:** Store frozen tissue sections at -80°C.

Stability: All frozen tissue sections are stable for 1 year from date of purchase if stored at -80°C