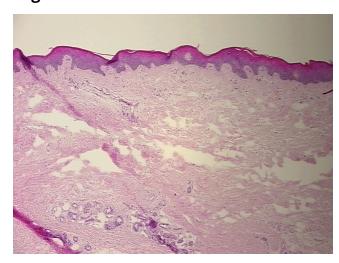

mits

Normal: 100% Lesional: 0% Tumor: 0%

Tumor Hypo/Acellular

Stroma:

Tumor Hypercellular 0%

Stroma:

Necrosis: 0%

Pathology Verification notes from H&E review:

Non Tumor Structures: 10% Epidermis, 35% Dermis, 55% Subcutaneous tissue

CASE Diagnosis (from medical center path

report):

Atherosclerosis

Age: 47
Gender: Male

Race: Black or African American

0%



**OriGene Technologies, Inc.** 9620 Medical Center Drive, Ste 200

CN: techsupport@origene.cn

Rockville, MD 20850, US Phone: +1-888-267-4436 https://www.origene.com techsupport@origene.com EU: info-de@origene.com



**Storage:** Store frozen tissue sections at -80°C.

Stability: All frozen tissue sections are stable for 1 year from date of purchase if stored at -80°C

without repeated freeze/thaws.

## **Product images:**



4x Image



20x Image