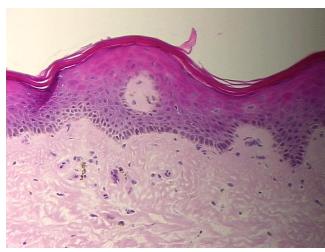

: 100% Lesional: 0% Tumor: 0%

Tumor Hypo/Acellular

Stroma:

Tumor Hypercellular 0%

Stroma:

Necrosis: 0%

Pathology Verification notes from H&E review:

Non Tumor Structures: 10% Epidermis, 35% Dermis, 55% Subcutaneous tissue

CASE Diagnosis (from medical center path

report):

Atherosclerosis

Age: 47
Gender: Male

Race: Black or African American

0%



**OriGene Technologies, Inc.** 9620 Medical Center Drive, Ste 200

CN: techsupport@origene.cn

Rockville, MD 20850, US Phone: +1-888-267-4436 https://www.origene.com techsupport@origene.com EU: info-de@origene.com



**Storage:** Store frozen tissue sections at -80°C.

Stability: All frozen tissue sections are stable for 1 year from date of purchase if stored at -80°C

without repeated freeze/thaws.

## **Product images:**



4x Image



20x Image