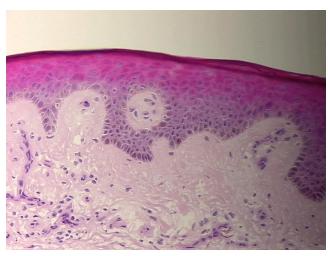

## **Product images:**

4x Image

20x Image

Site of Finding: Skin Appearance:

Sample Diagnosis (from Pathology Verification):

Within normal limits

100% Normal: Lesional: 0% 0% Tumor:

Tumor Hypo/Acellular

Stroma:

0%

0%

Non Tumor Structures: 15% Epidermis, 65% Dermis, 20% Subcutaneous tissue

**Storage:** Store frozen tissue sections at -80°C.

Stability: All frozen tissue sections are stable for 1 year from date of purchase if stored at -80°C