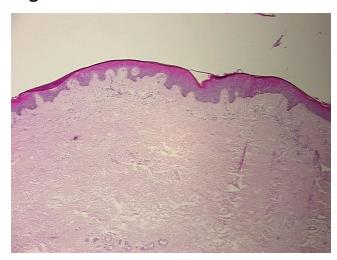

## **Product images:**

4x Image

20x Image

Site of Finding: Skin Appearance:

Sample Diagnosis (from Pathology Verification):

Within normal limits

100% Normal: Lesional: 0% 0% Tumor:

Tumor Hypo/Acellular

Stroma:

0%

0%

Non Tumor Structures: 15% Epidermis, 65% Dermis, 20% Subcutaneous tissue

**Storage:** Store frozen tissue sections at -80°C.

Stability: All frozen tissue sections are stable for 1 year from date of purchase if stored at -80°C